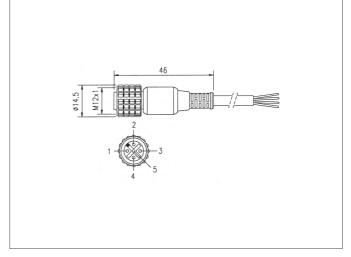

| TECHNICAL INFORMATION (typ.) | +20°C, 24V DC                     |
|------------------------------|-----------------------------------|
| Operating principle          | Connection cable                  |
| Size                         | M12 (thread)                      |
| Design                       | straight                          |
| Length                       | 50.000 mm                         |
| Characteristics              | metal coupling ring               |
| Protection class             | IP 67                             |
| For                          | SLB and emitter SLI               |
| Material                     | PVC (Cable)                       |
| Connection                   | Socket M12, 5-poled, flying leads |
|                              |                                   |