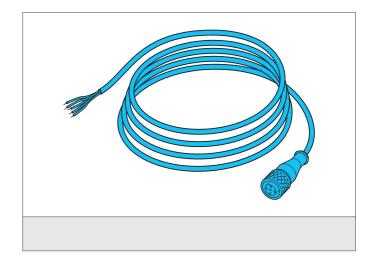

## **Connecting cable**

**#**di-soric

- Sturdy metal coupling ring
- Flexible lead design
- Good stripping properties
- High protection class

| TECHNICAL INFORMATION (typ.) | +20°C, 24V DC                     |
|------------------------------|-----------------------------------|
| Operating principle          | Connection cable                  |
| Size                         | M12 (thread)                      |
| Design                       | straight                          |
| Length                       | 50.000 mm                         |
| Characteristics              | metal coupling ring               |
| Protection class             | IP 67                             |
| For                          | SLB and emitter SLI               |
| Material                     | PVC (Cable)                       |
| Connection                   | Socket M12, 5-poled, flying leads |
|                              |                                   |