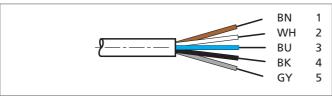

| TECHNICAL INFORMATION (typ.) | +20°C, 24V DC                     |
|------------------------------|-----------------------------------|
| Operating principle          | Connection cable                  |
| Size                         | M12 (thread)                      |
| Design                       | straight                          |
| Length                       | 50.000 mm                         |
| Characteristics              | metal coupling ring               |
| Protection class             | IP 67                             |
| For                          | SLB and emitter SLI               |
| Material                     | PVC (Cable)                       |
| Connection                   | Socket M12, 5-poled, flying leads |
|                              |                                   |